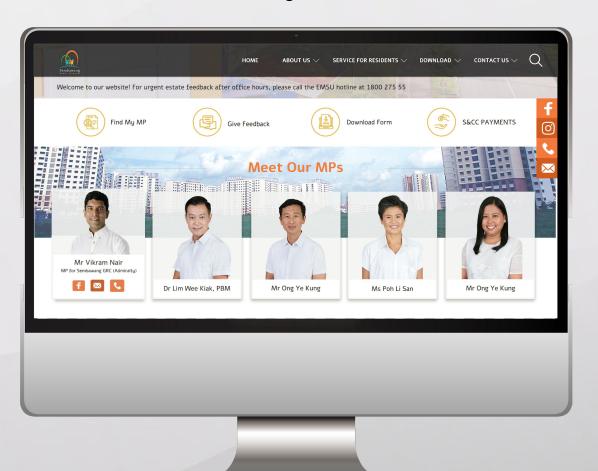

Deign 1

-We designed the floating menu so that user able to click on it by not searching it.

\*The floating menu category can be change.

- -We use orange color for the floating menu because it stands out and allow user to notice it easily.
- -We added in a small interactive animation over at "Meet Our MPs" section. Whenever user mouse over 1 of the MP, it will allow user to see more information. Example is shown on the first MP on the left. By doing this, the whole website will look livelier.