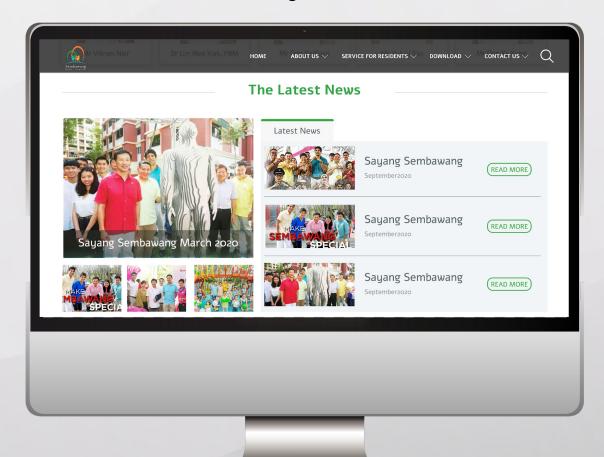

Deign 1

- -The purpose of designing this layout (The Latest News) so end user will be focusing on the important or latest news.
- -On the left contains mini photo album to allow admin to upload those latest photo or important images to let public user view.
- -On the right contain the latest news or updated news, user will no longer need to search for updated news around in the site.