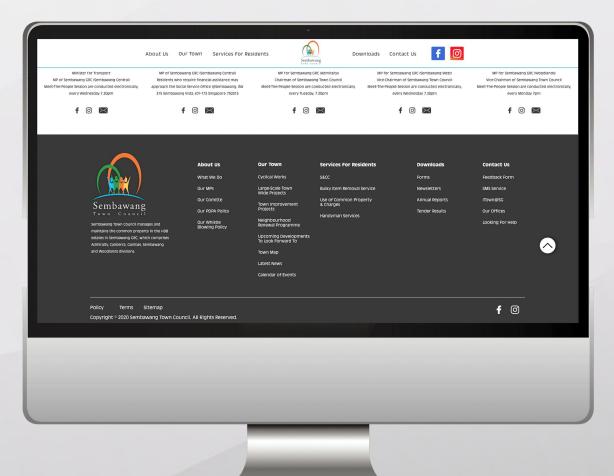

## Design Concept - Web View-Bottom

-We use logo's green for the sitemap and combine with the town vector, so it won't look so boring. We created an expandable sitemap, the reason behind it was, it can make the entire site look cleaner.

Deign 2

- -Logo's color will be more striking by using dark grey as a background.
- -Sitemap will be more easy to view, so public user can view the sitemap at a glance.