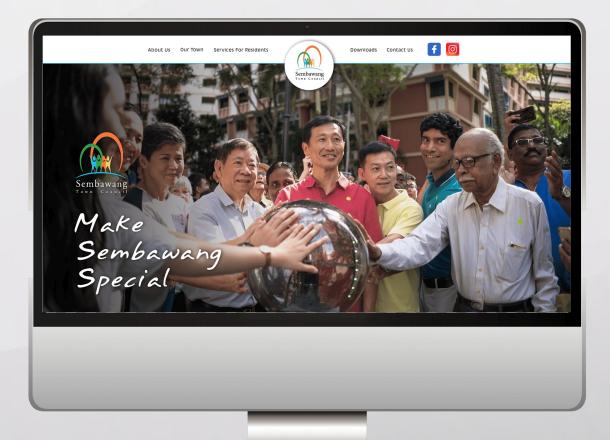

#### Overall Index Page Design

- -The index page (Home page) was designed as full screen banner view, if banner design using handwritten fonts, it will capture the attention of the end-user.
- -The whole page contains "white", "orange", "yellow", "green" and "blue". With the color combination, it will cause "Sembawang Town Council" to have the feeling of "full of vitality and enthusiasm"
- \*The banner can change according to activities or festival.
- -The menu was designed in a way that, it will stick on the top even we scroll down. The purpose for designing it this way is to allow user to browse other pages whenever they want.

Deign 1

-We designed the floating menu so that user able to click on it by not searching it.

\*The floating menu category can be change.

- -We use orange color for the floating menu because it stands out and allow user to notice it easily.
- -We added in a small interactive animation over at "Meet Our MPs" section. Whenever user mouse over 1 of the MP, it will allow user to see more information. Example is shown on the first MP on the left. By doing this, the whole website will look livelier.