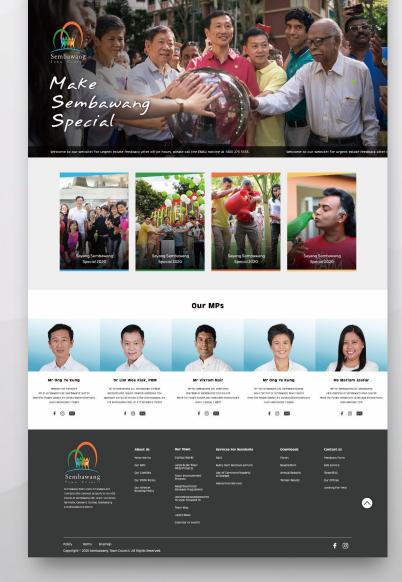

## Design Concept - Web View-Top

-We purposely design the logo in the middle of the menu bar due to the shape of the logo. It will start out even more with a white background. When user scroll down, the logo will become smaller so that public user able to focus on the updates instead of the logo.

\*The banner can change according to activities or festival.

-In this design, notification top public is important. We changed the location from the old website which locate at the bottom to right below the banner. It will highlight more clearly to the public of what is happening.

Deign 2

-Was using the logo's color for the banner. There are multiple shortcut banner. Public user just need to click on the right / left arrow to show more banners. With this functionality, it allow public user to access some important notice easily or even the latest news.

Deign 2

- -The only different from other design is, it will show the brief introduction of the MPs without mousing over.
- -We used blue for the background of all MPs because of the logo's color. And blue have the feeling of "professional" and "reliable".

Deign 2

- -Logo's color will be more striking by using dark grey as a background.
- -Sitemap will be more easy to view, so public user can view the sitemap at a glance.