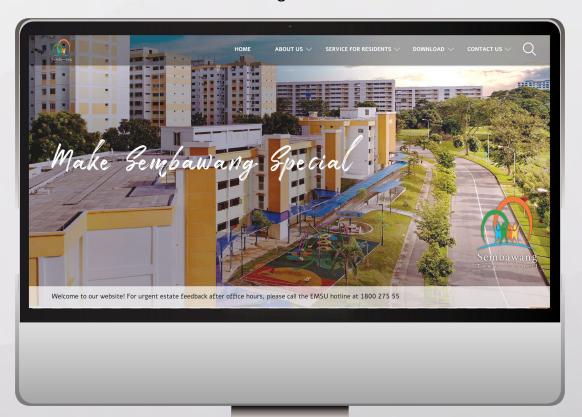

#### Overall Index Page Design

- -The index page (Home page) was designed as full screen banner view, if banner design using handwritten fonts, it will capture the attention of the end-user.
- -The whole page contains "white", "orange", "yellow", "green" and "blue". With the color combination, it will cause "Sembawang Town Council" to have the feeling of "full of vitality and enthusiasm"
- \*The banner can change according to activities or festival.
- -The menu was designed in a way that, it will stick on the top even we scroll down. The purpose for designing it this way is to allow user to browse other pages whenever they want.

\*The banner can change according to activities or festival.

-In this design, notification top public is important. We changed the location from the old website which locate at the bottom to right below the banner. It will highlight more clearly to the public of what is happening.

Deign 2

-Was using the logo's color for the banner. There are multiple shortcut banner. Public user just need to click on the right / left arrow to show more banners. With this functionality, it allow public user to access some important notice easily or even the latest news.