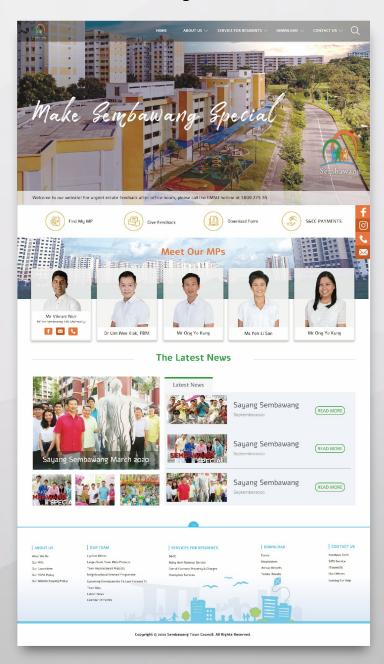

#### Overall Index Page Design

- -The index page (Home page) was designed as full screen banner view, if banner design using handwritten fonts, it will capture the attention of the end-user.
- -The whole page contains "white", "orange", "yellow", "green" and "blue". With the color combination, it will cause "Sembawang Town Council" to have the feeling of "full of vitality and enthusiasm"
- \*The banner can change according to activities or festival.
- -The menu was designed in a way that, it will stick on the top even we scroll down. The purpose for designing it this way is to allow user to browse other pages whenever they want.

Deign 1

-We designed the floating menu so that user able to click on it by not searching it.

\*The floating menu category can be change.

- -We use orange color for the floating menu because it stands out and allow user to notice it easily.
- -We added in a small interactive animation over at "Meet Our MPs" section. Whenever user mouse over 1 of the MP, it will allow user to see more information. Example is shown on the first MP on the left. By doing this, the whole website will look livelier.

Deign 1

- -The purpose of designing this layout (The Latest News) so end user will be focusing on the important or latest news.
- -On the left contains mini photo album to allow admin to upload those latest photo or important images to let public user view.
- -On the right contain the latest news or updated news, user will no longer need to search for updated news around in the site.

## Design Concept - Web View-Bottom

-We use logo's green for the sitemap and combine with the town vector, so it won't look so boring. We created an expandable sitemap, the reason behind it was, it can make the entire site look cleaner.