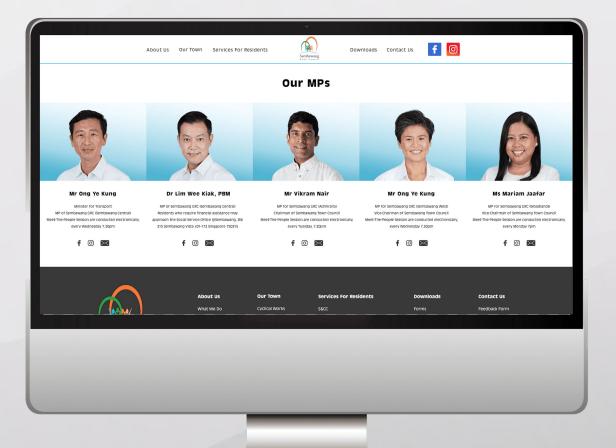

Deign 2

- -The only different from other design is, it will show the brief introduction of the MPs without mousing over.
- -We used blue for the background of all MPs because of the logo's color. And blue have the feeling of "professional" and "reliable".

Deign 2

- -Logo's color will be more striking by using dark grey as a background.
- -Sitemap will be more easy to view, so public user can view the sitemap at a glance.