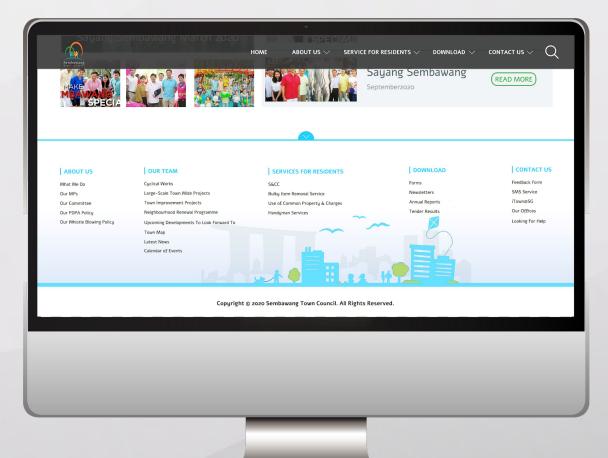

#### Overall Index Page Design

- -The index page (Home page) was designed as full screen banner view, if banner design using handwritten fonts, it will capture the attention of the end-user.
- -The whole page contains "white", "orange", "yellow", "green" and "blue". With the color combination, it will cause "Sembawang Town Council" to have the feeling of "full of vitality and enthusiasm"
- \*The banner can change according to activities or festival.
- -The menu was designed in a way that, it will stick on the top even we scroll down. The purpose for designing it this way is to allow user to browse other pages whenever they want.

Deign 1

-We designed the floating menu so that user able to click on it by not searching it.

\*The floating menu category can be change.

- -We use orange color for the floating menu because it stands out and allow user to notice it easily.
- -We added in a small interactive animation over at "Meet Our MPs" section. Whenever user mouse over 1 of the MP, it will allow user to see more information. Example is shown on the first MP on the left. By doing this, the whole website will look livelier.

Deign 1

- -The purpose of designing this layout (The Latest News) so end user will be focusing on the important or latest news.
- -On the left contains mini photo album to allow admin to upload those latest photo or important images to let public user view.
- -On the right contain the latest news or updated news, user will no longer need to search for updated news around in the site.

## Design Concept - Web View-Bottom

-We use logo's green for the sitemap and combine with the town vector, so it won't look so boring. We created an expandable sitemap, the reason behind it was, it can make the entire site look cleaner.