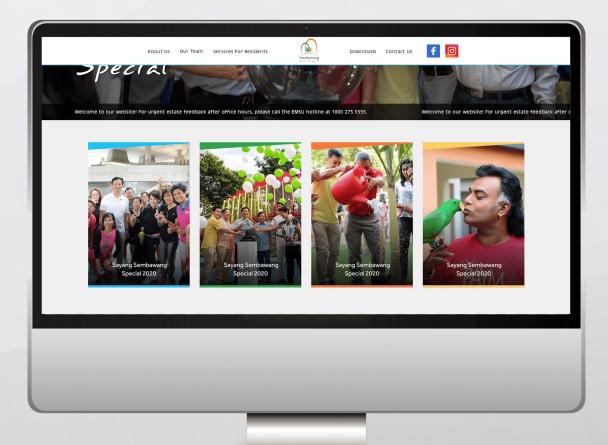

Deign 1

- -The purpose of designing this layout (The Latest News) so end user will be focusing on the important or latest news.
- -On the left contains mini photo album to allow admin to upload those latest photo or important images to let public user view.
- -On the right contain the latest news or updated news, user will no longer need to search for updated news around in the site.

## Design Concept - Web View-Bottom

-We use logo's green for the sitemap and combine with the town vector, so it won't look so boring. We created an expandable sitemap, the reason behind it was, it can make the entire site look cleaner.